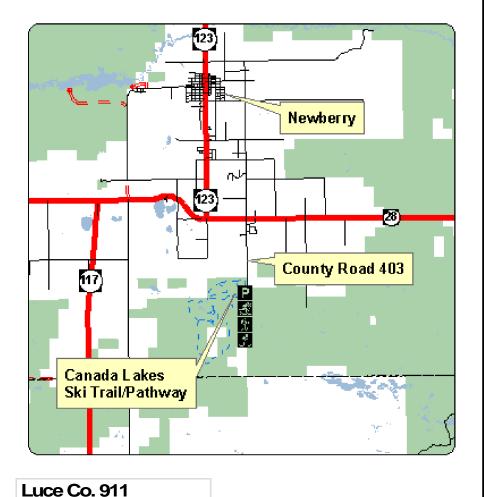

1 to 2         | 0.4    | 0.6       |
| 2 to 3         | 0.5    | 0.8       |
| 2 to 12        | 0.3    | 0.5       |
| 3 to 4         | 0.4    | 0.6       |
| 3 to 11        | 0.4    | 0.6       |
| 4 to 5         | 1.2    | 2         |
| 4 to 7         | 0.4    | 0.6       |
| 4 to 10        | 0.5    | 0.8       |
| 4 to 11        | 0.6    | 1         |
| 5 to 6         | 0.3    | 0.5       |
| 5 to 9         | 3.1    | 5         |
| 6 to 7         | 0.4    | 0.6       |
| 6 to 8         | 0.1    | 0.2       |
| 7 to 8         | 0.4    | 0.6       |
| 8 to 9         | 0.3    | 0.5       |
| 9 to 10        | 1      | 2         |
| 10 to 1        | 0.6    | 1         |
| 11 to 12       | 0.4    | 0.6       |
| 12 to 1        | 0.1    | 0.2       |
| Total          | 11.4   | 18.7      |



## Legend

-- Ski Trail

*intersections* 

Roads TYPE

County Road

- Two-Track

**Point** Location FS1639 FS1611 2 3 FS1527 FS1487 4 5 FS1450 FS1490 6 FS1508 FS1505 8 FS1551 9 10 FS1561 11 FS1564

FS1613

12

**UTM Grid Locations** 



Date: 12/27/2012 Produced By: Paul E. Gaberdiel